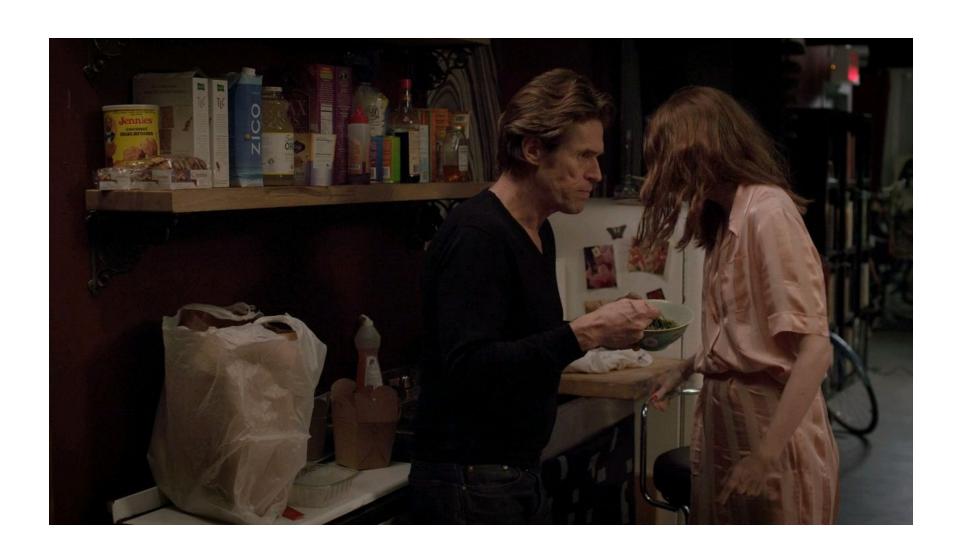

#### 4:44 : The Last Day On Earth

The first is a feature film that starred Willem Dafoe and was directed by Abel Ferrara. It was one of the selections for the 2011 Venice Film Festival. The premise of the film was that it was the last day before the end of the world, so the hero (Dafoe), was confronted with the task of saying goodbye to his loved ones and making the most out of his last day on Earth.