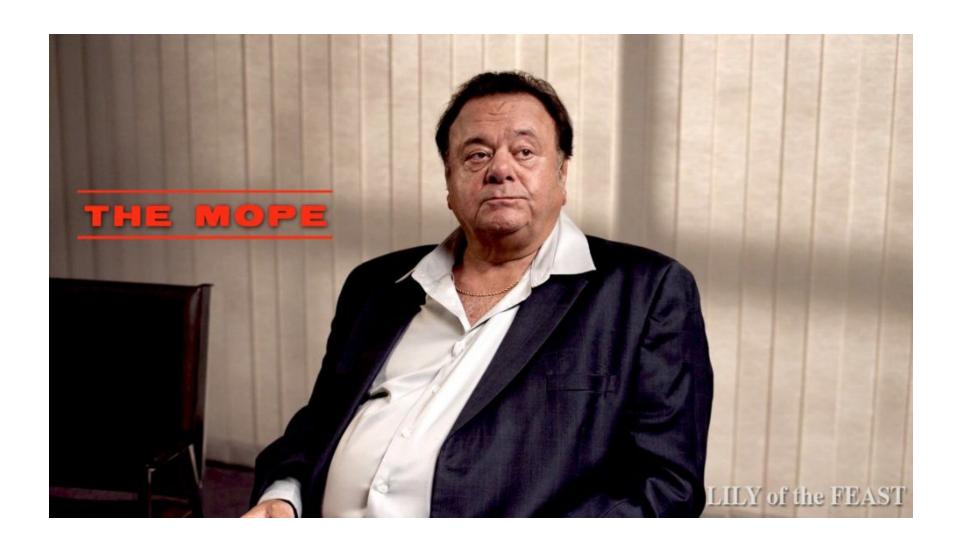

## **Lily Of The Feast**

Directed by Federico Castellucci and starring Troy Garity, this "mob movie" was in reality a family drama. It's based on a true story, written by the son about his father. It is set for wide screen release in 10 cities on July 4, 2016