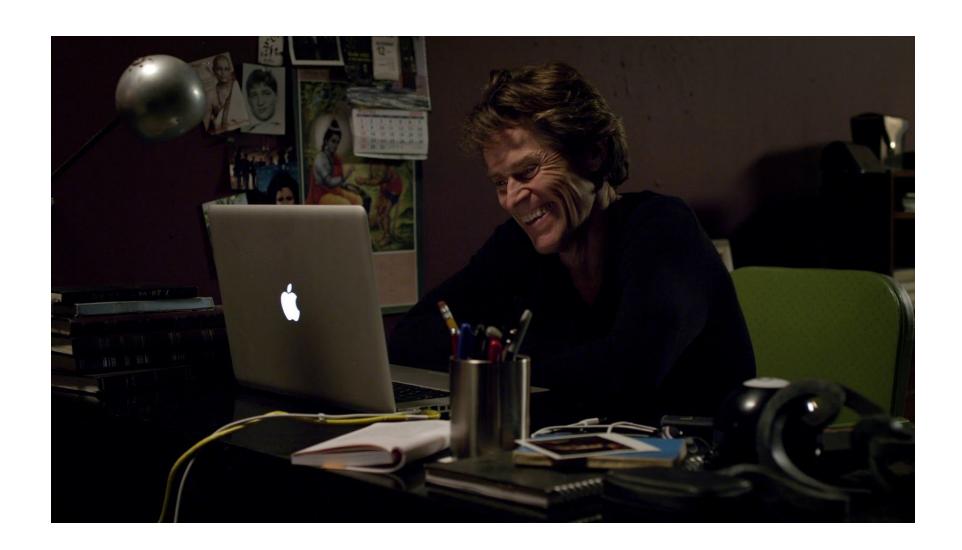

#### 4:44 : The Last Day On Earth

The first is a feature film that starred Willem Dafoe and was directed by Abel Ferrara. It was one of the selections for the 2011 Venice Film Festival. The premise of the film was that it was the last day before the end of the world, so the hero (Dafoe), was confronted with the task of saying goodbye to his loved ones and making the most out of his last day on Earth.