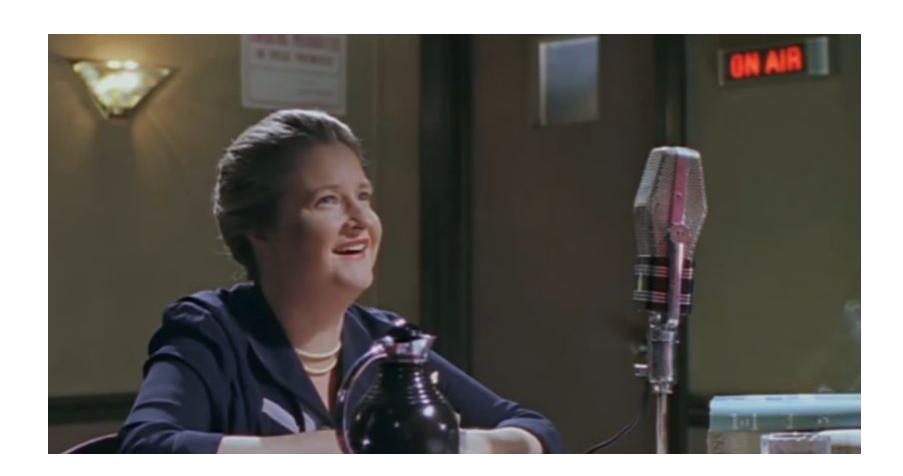

### **Zora Neale Hurston: Jump At The Sun**

This documentary was chosen for the series American Masters. This last piece speaks especially to personal struggle, and how love and compassion can get you through life's obstacles and complexities. In Kim Brockington's portrayal, Zora's humanity leaps off the film, causing her struggle to resonate strongly with the viewer.