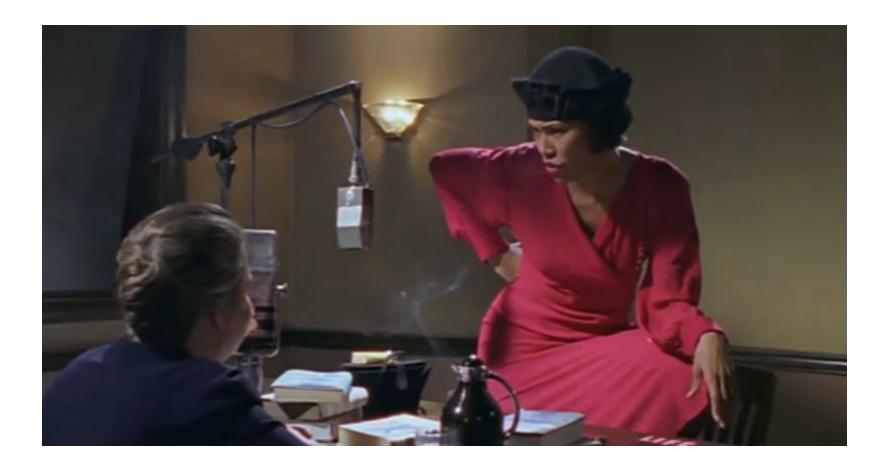

### **Zora Neale Hurston: Jump At The Sun**

This documentary was chosen for the series American Masters. This last piece speaks especially to personal struggle, and how love and compassion can get you through life's obstacles and complexities. In Kim Brockington's portrayal, Zora's humanity leaps off the film, causing her struggle to resonate strongly with the viewer.