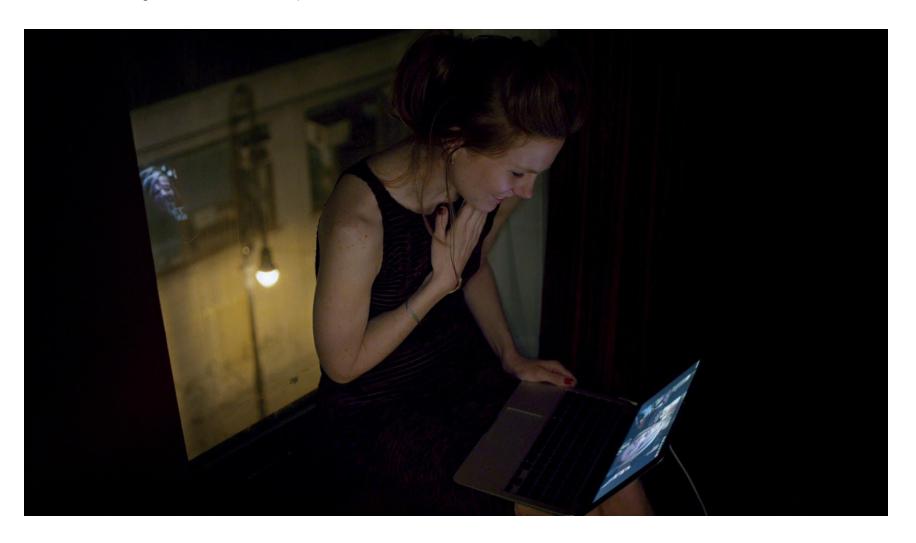

### **Zora Neale Hurston: Jump At The Sun**

This documentary was chosen for the series American Masters. This last piece speaks especially to personal struggle, and how love and compassion can get you through life's obstacles and complexities. In Kim Brockington's portrayal, Zora's humanity leaps off the film, causing her struggle to resonate strongly with the viewer.