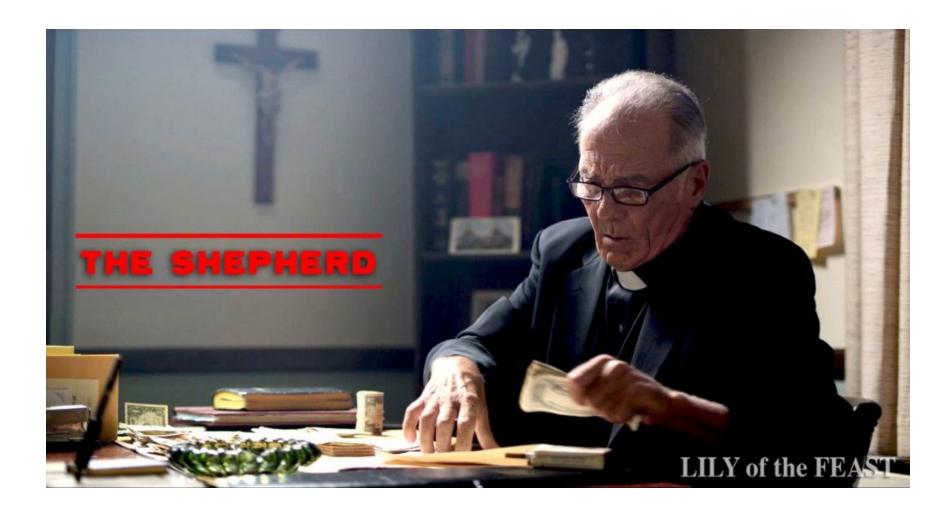

## **Lily Of The Feast**

Directed by Federico Castellucci and starring Troy Garity, this "mob movie" was in reality a family drama. It's based on a true story, written by the son about his father. It is set for wide screen release in 10 cities on July 4, 2016