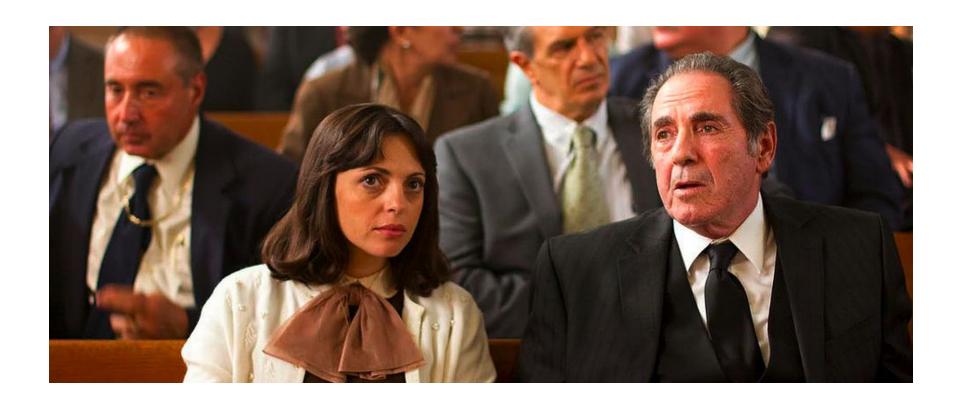

## **Lily Of The Feast**

Directed by Federico Castellucci and starring Troy Garity, this "mob movie" was in reality a family drama. It's based on a true story, written by the son about his father. It is set for wide screen release in 10 cities on July 4, 2016